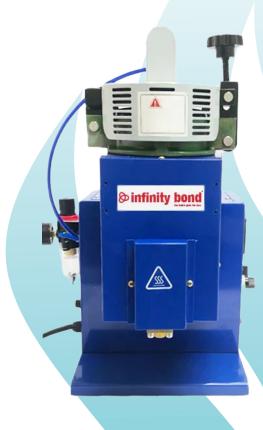

## Infinity Bond Easymelt Hot Melt Glue Machine

The Infinity Bond EasyMelt glue machine for candle making enables operators to scale production cost-effectively with this easy-to-operate machine. This benchtop machine ships with everything needed to get started immediately, including a bulk tank, foot pedal, nozzles, built-in shot timer, easy-to-use integrated temperature control switch, and more. The Infinity Bond EasyMelt glue machine has two main systems, the electrical control system and the heating system, including a hydraulic system and a pneumatic power system.

This benchtop hot melt glue machine features a 1.5-liter bulk hot melt tank. It is compatible with most hot melt adhesive formulations, including RT2315 hot melt candle glue carried by Wicks Unlimited with viscosity ranging from 500 to 20,000 cps. The easy-to-operate foot-actuated hot glue dispensing system allows for hands-free dispensing. At the same time, the built-in shot timer enables operators to repeat the same amount of hot melt adhesive accurately every time. An easy-to-use integrated temperature control switch on the bulk hot melt tank allows for quick temperature adjustment anywhere from 120°F to 420°F. (50°C to 250°C)