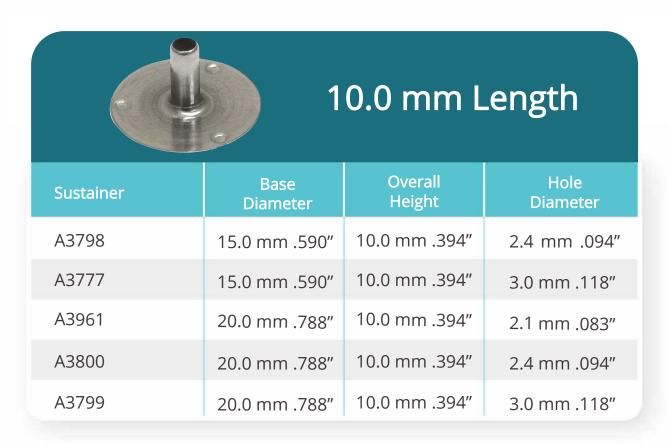

## 10.0 mm Length

Candle manufacturers use Wicks Unlimited's 10.0 mm sustainers worldwide to create tabbed wicks from waxed wick on reels. All of our sustainers are manufactured from .010" (0.254 mm) thick tin-coated steel that helps inhibit corrosion and are preferred by leading candle manufacturers worldwide. These sustainers feature an overall neck height of 10.0 mm, with base diameters ranging from 15.0 to 20.0 mm. It features a wick insertion hole with diameters ranging from 2.1 mm to 3.0 mm to meet your specific requirements.

## Features:

- 10.0 mm neck height
- Available with either a 15.0 mm or 20.0 mm base diameter for easy gluing.
- Wick insertion hole diameters from 2.1 mm to 3.0 mm to meet your specific requirements.

- 10.0 mm sustainers are manufactured from .010" (0.254 mm) thick tin-coated steel that helps inhibit corrosion and are preferred by leading candle manufacturers worldwide.
- To meet your specific requirements, 10.0 mm sustainers are available with puncture or non-puncture crimping.
- 10.0 mm sustainers are often found in pillars and containers.